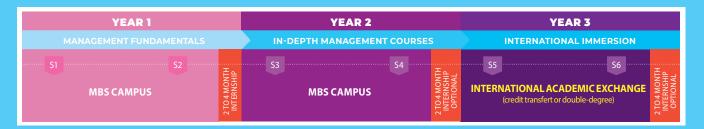

#### 2 INTERNATIONAL TRACK

With the International track, experience a 12-month international immersion and come out with a double-degree

Taught in bi-lingual or in English / 12-month professional experience / Double-degree