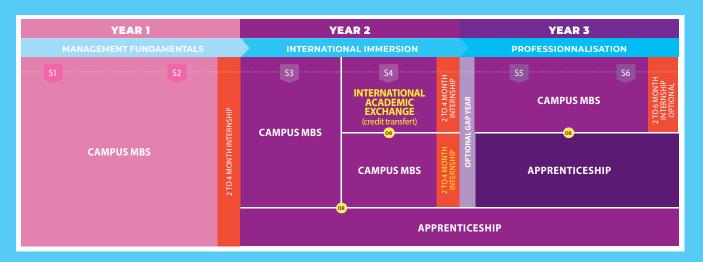

#### BUSINESS PRO TRACK

With the Busines Pro track, combine the international dimension with a strengthened

Taught in bi-lingual or in English / 6-month professional experience / Apprenticeship possible during Year 2 and Year 3

#### 2 INTERNATIONAL TRACK

With the International track, experience a 12-month international immersion and come out with a double-degree

Taught in bi-lingual or in English / 12-month professional experience / Double-degree

#### NORTH AMERICA TRACK

With the North America track, join a 4-year track and graduate with a double-degree from one of the most prestigious university in canada 4-year track / 24 month in Canada within a prestigious university / Double-degree