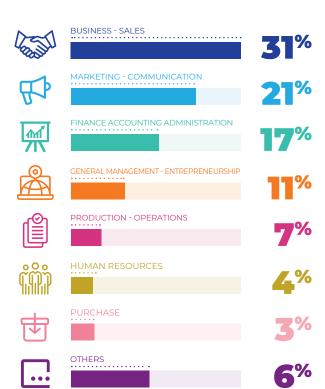

### INTEGRATION INTO THE WORLD OF WORK\*

SOME OF THE COMPANIES THAT RECRUIT OUR GRADUATES:

LVMH / BNP PARIBAS / KPMG / L'ORÉAL / DÉCATHLON / CARREFOUR / BOUYGUES TÉLÉCOM / SOCIÉTÉ GÉNÉRALE / VOLKSWAGEN / ORANGE / EDF / CGM / ...